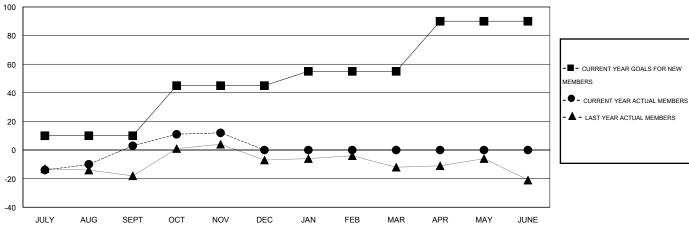

#### GOALS AND ACTUAL MEMBERS CUMULATIVE

| DROPPED CLUBS: 0 |    | 19 CLUBS OF 49 ADDED 1 OR MORE<br>NEW MEMBERS | GENDER DISTRIBUTION  MALE 1,287 (78.52%) |              |     |
|------------------|----|-----------------------------------------------|------------------------------------------|--------------|-----|
| DROPPED MEMBERS  |    |                                               | FEMALE                                   | 352 (21.48%) |     |
| DECEASED         | 5  | CLICK HERE FOR HEALTH                         | FAMILY UNIT MEMBERS                      |              | 343 |
| CLUB CANCELLED   | 0  | ASSESSMENT DATA                               | HEAD OF HOUSEHOLD                        |              | 166 |
| OTHER            | 45 |                                               |                                          |              | 177 |
| TOTAL            | 50 |                                               | NON-HEAD OF HOUSEHOLD                    |              | 177 |